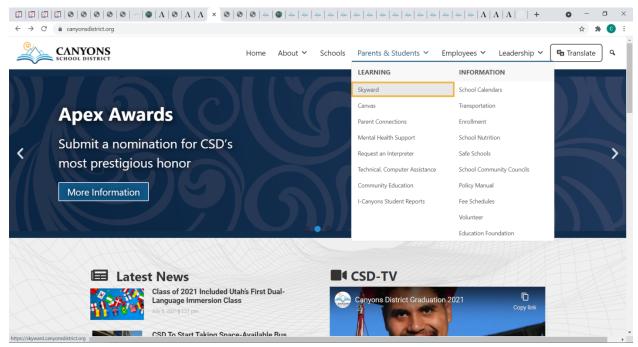

#### Find your school

In order to determine which school boundaries you live in, open any web browser and navigate to: <a href="https://www.canyonsdistrict.org/">https://www.canyonsdistrict.org/</a> From there hover your mouse over where it says "Parents and Students", click where it says enrollment. (Highlighted in yellow below).

You should then click where it says "Boundary Locator Tool".

Clicking this will bring up a screen that allows you to search within the boundaries of the elementary schools, middle schools and high schools.