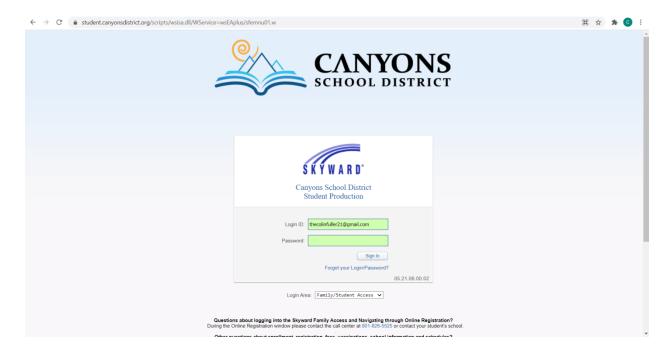

To do this, open any web browser and navigate to: <a href="https://www.canyonsdistrict.org/">https://www.canyonsdistrict.org/</a> Next, you should hover your cursor over where it says "Parents & Students", when the drop down menu appears click where it says "Skyward". This is highlighted in Yellow below

This will bring you to the login screen for Skyward. Enter your username and password. If you do not remember your username and password there is an option to recover it below where you put your password. Make sure to set the login area to Family/Student Access.