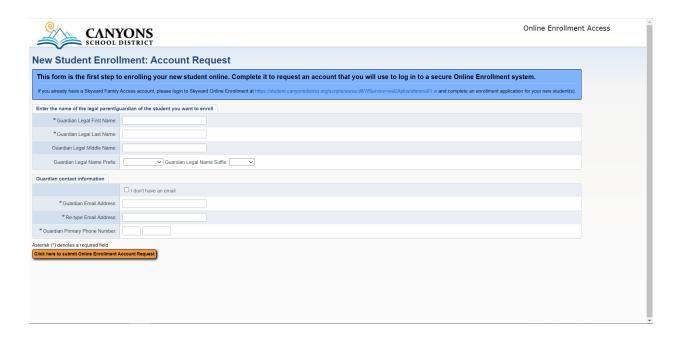

https://www.canyonsdistrict.org/depts/planning-enrollment/new-student/ Click: "Temporary Account for New Student Enrollment"

Doing so will take you here, which will allow you to create an account. So that you can register your students.

After filling out the required information, you will receive an email that will give you your username and password to access the system. Login using the information they provide you with.

After logging in, you will be greeted with the application to register new students to your account and then to the school.