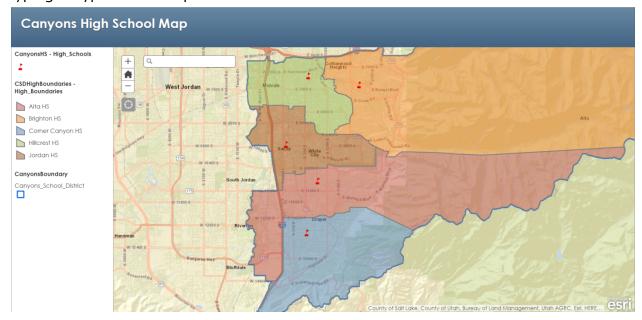

### Click on High School Boundaries

Doing this will bring up a large map of the school district's high school boundaries. Enter your address into the search bar, you can either click on it when it appears as you are

typing or type it out and press enter.

It will then zoom in to your house's location inside one of the school boundaries.

If it is unclear what boundaries you live in, zoom out and then click on the colored shape that your house is in. A white box will appear telling you the school name, its address, main office phone number and the principal's name.