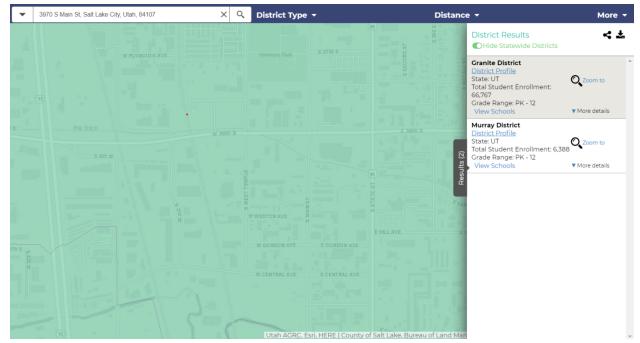

1. Go to: https://nces.ed.gov/ccd/districtsearch/

3. On the "Let's get started tab click on the left green button labeled "Districts"

4. In the search bar, type in your home address and press the search button. (The search button is marked with a magnifying glass

### 5. A box should appear on the right identifying which school district you live in.

Sometimes, the website may pull up more than one eligible district, if this happens going to the potential districts websites and utilizing their school search tools is the best option.