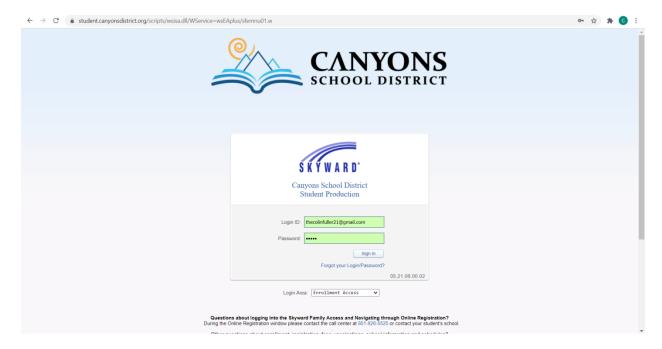

After filling out the required information, you will receive an email that will give you your username and password to access the system. Login using the information they provide you with.

After logging in, you will be greeted with the application to register new students to your account and then to the school.

This will bring you to the login screen for Skyward. Enter your username and password. If you do not remember your username and password there is an option to recover it below where you put your password. Make sure to set the login area to Family/Student Access.