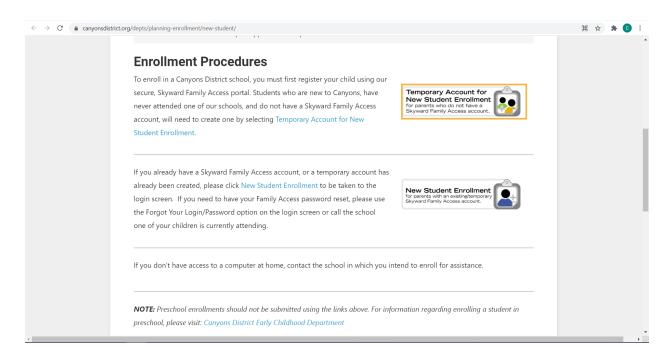

https://www.canyonsdistrict.org/depts/planning-enrollment/new-student/ Click: "Temporary Account for New Student Enrollment"

Doing so will take you here, which will allow you to create an account. So that you can register your students.