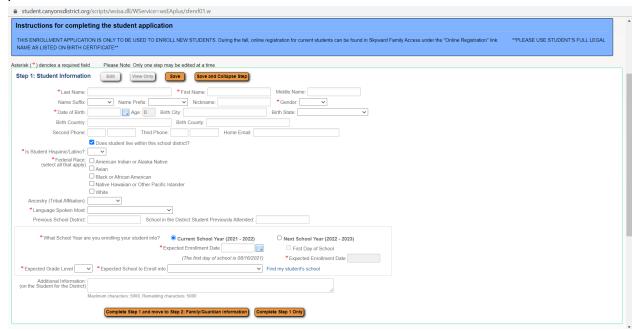

After filling out the required information, you will receive an email that will give you your username and password to access the system. Login using the information they provide you with.

After logging in, you will be greeted with the application to register new students to your account and then to the school.

If you have additional children, save and submit the application to the district before clicking on the far right and repeating the process for each of your children.

You will use this process to enroll students from Kindergarten through 12<sup>th</sup> grade. As you register your children you will be able to choose which grade they are being registered for.