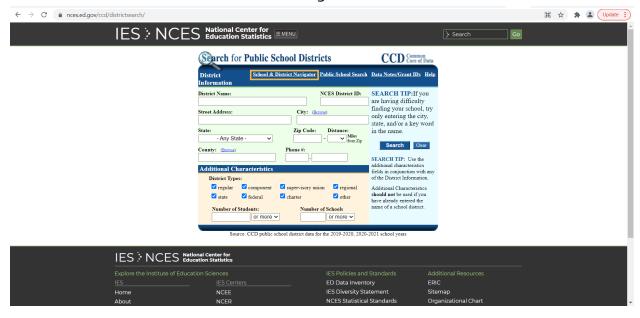

1. Go to: https://nces.ed.gov/ccd/districtsearch/

3. On the "Let's get started tab click on the left green button labeled "Districts"

4. In the search bar, type in your home address and press the search button. (The search button is marked with a magnifying glass