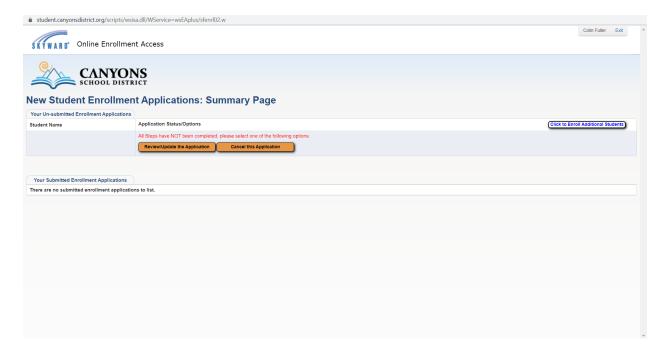

If you have additional children, save and submit the application to the district before clicking on the far right and repeating the process for each of your children.

You will use this process to enroll students from Kindergarten through 12<sup>th</sup> grade. As you register your children you will be able to choose which grade they are being registered for.