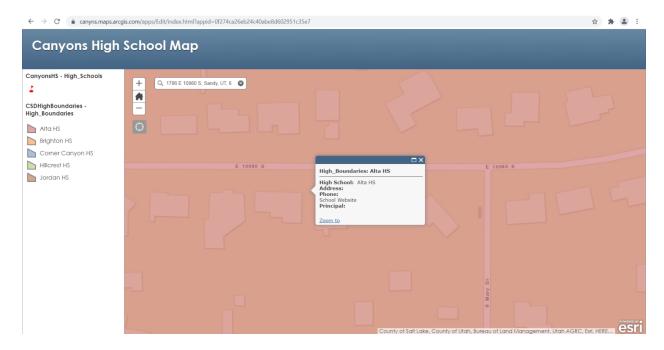

typing or type it out and press enter.

It will then zoom in to your house's location inside one of the school boundaries.

If it is unclear what boundaries you live in, zoom out and then click on the colored shape that your house is in. A white box will appear telling you the school name, its address, main office phone number and the principal's name.