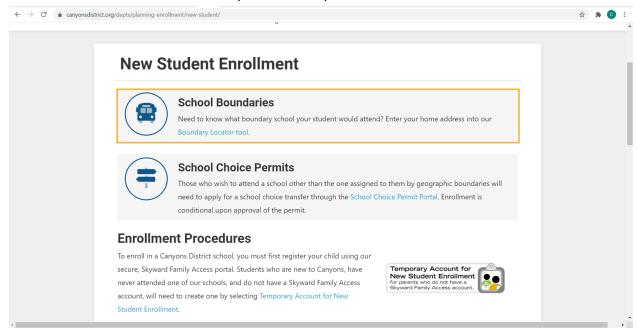

You should then click where it says "Boundary Locator Tool".

Clicking this will bring up a screen that allows you to search within the boundaries of the elementary schools, middle schools and high schools.

### Click on High School Boundaries

Doing this will bring up a large map of the school district's high school boundaries. Enter your address into the search bar, you can either click on it when it appears as you are