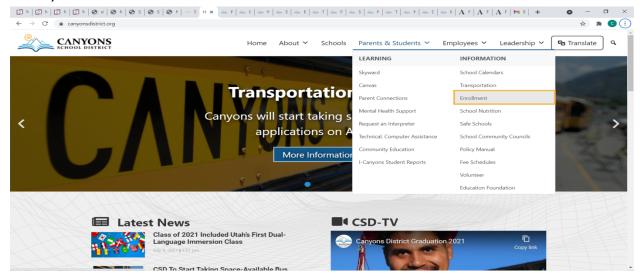

#### Find your school

In order to determine which school boundaries you live in, open any web browser and navigate to: <a href="https://www.canyonsdistrict.org/">https://www.canyonsdistrict.org/</a> From there hover your mouse over where it says "Parents and Students", click where it says enrollment. (Highlighted in yellow below).

You should then click where it says "Boundary Locator Tool".

Clicking this will bring up a screen that allows you to search within the boundaries of the elementary schools, middle schools and high schools.