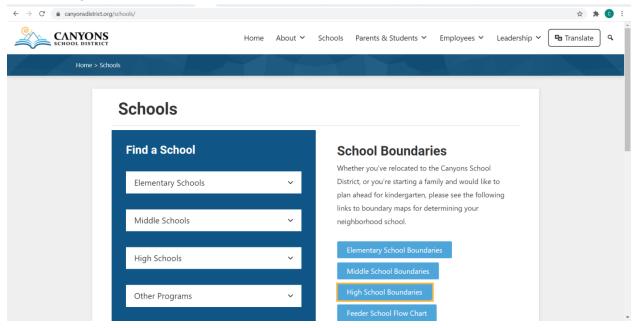

#### Find your school

In order to determine which school boundaries you live in, open any web browser and navigate to: <a href="https://www.canyonsdistrict.org/">https://www.canyonsdistrict.org/</a> From there hover your mouse over where it says "Parents and Students", click where it says enrollment. (Highlighted in yellow below).

You should then click where it says "Boundary Locator Tool".

Clicking this will bring up a screen that allows you to search within the boundaries of the elementary schools, middle schools and high schools.

### Click on High School Boundaries

Doing this will bring up a large map of the school district's high school boundaries. Enter your address into the search bar, you can either click on it when it appears as you are