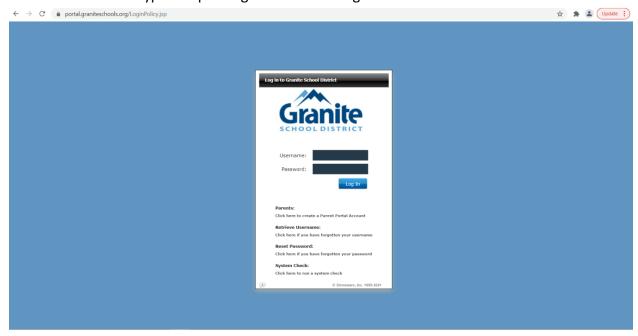

----

In order to create a parent portal account, you must have students already enrolled in a school within the Granite School District.

- 1. Open any web browser
- 2. In the search bar type in: "portal.graniteschools.org"

- 3. Click create a parent portal account, you will need an email address and at least one of your children's student ID numbers.
- 4. Fill out the form and click create account.

5. You will be sent an email that allows you to verify your account and access the system.