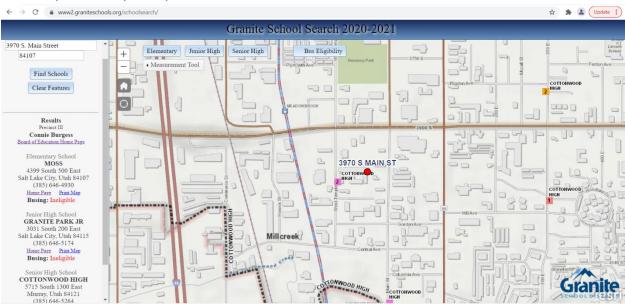

3. Click find schools. You may need to zoom out, in order to find the school whose boundaries you live in.

4. If you are trying to see how close the schools are to where you live, there is a handy measuring tool built into the district's school search. Where you can click any two points and determine the distance in miles.

On the left side of the screen, underneath the your address box will be the results of your search, listing the elementary, middle, and high school boundaries that you live in and whether or not you are eligible to use the School's bus system as a means of transportation to and from the school.