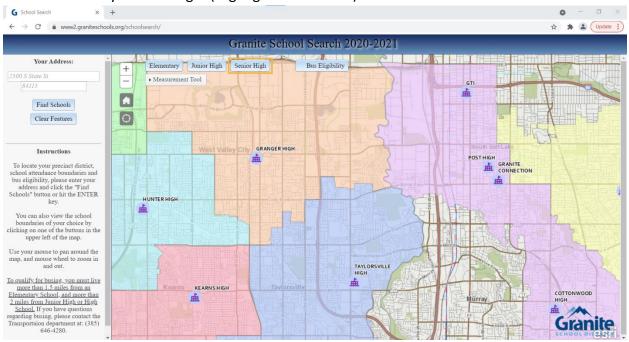

# Find your School:

In order to determine which school boundaries you live in, open any web browser and go to: www2.graniteschools.org/SchoolSearch/

By default you will be greeted by a tapestry of different colors, these are school boundaries.

1. Click where it says Senior High. (Highlighted in Yellow)

2. In the search bars under the section entitled "Your Address", type in your street address in the top bar and your zip code in the second bar.