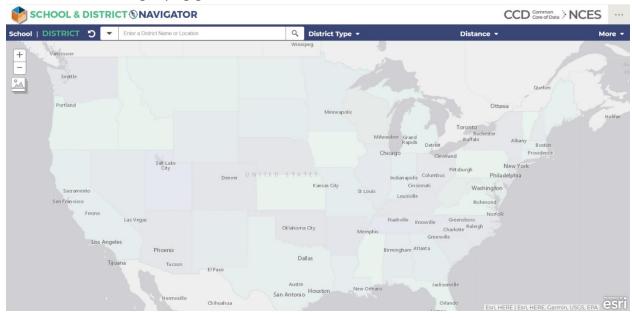

4. In the search bar, type in your home address and press the search button. (The search button is marked with a magnifying glass

5. A box should appear on the right identifying which school district you live in.

Sometimes, the website may pull up more than one eligible district, if this happens going to the potential districts websites and utilizing their school search tools is the best option.