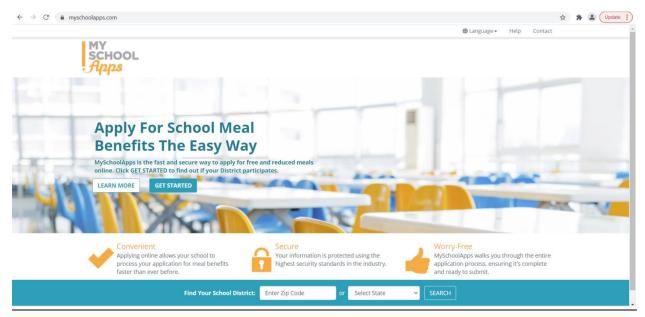

To apply online go to: <a href="https://www.myschoolapps.com/">https://www.myschoolapps.com/</a>

Click on the blue "Get Started Box"

For questions concerning the application process or free and reduced meals contact: 385-646-5506