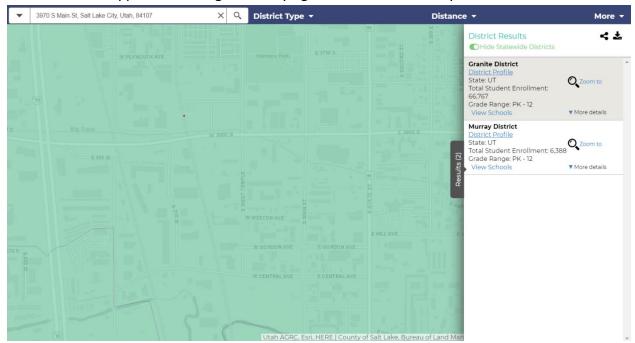

## Find your school district:

- 1. Go to: <a href="https://nces.ed.gov/ccd/districtsearch/">https://nces.ed.gov/ccd/districtsearch/</a>
- 2. Click on the words "School & District Navigator"

3. On the "Let's get started tab click on the left green button labeled "Districts"

4. In the search bar, type in your home address and press the search button. (The search button is marked with a magnifying glass

5. A box should appear on the right identifying which school district you live in.

Sometimes, the website may pull up more than one eligible district, if this happens going to the potential districts websites and utilizing their school search tools is the best option.