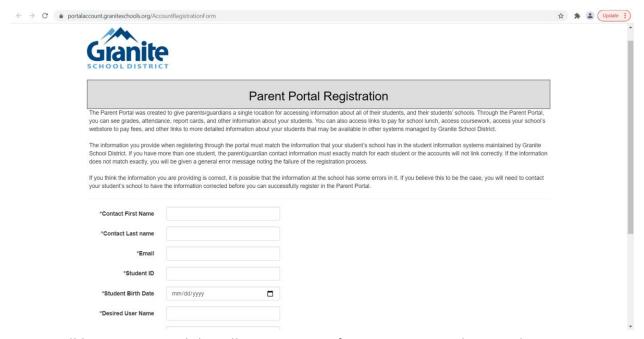

----

In order to create a parent portal account, you must have students already enrolled in a school within the Granite School District.

- 1. Open any web browser
- 2. In the search bar type in: "portal.graniteschools.org"

- 3. Click create a parent portal account, you will need an email address and at least one of your children's student ID numbers.
- 4. Fill out the form and click create account.

5. You will be sent an email that allows you to verify your account and access the system.