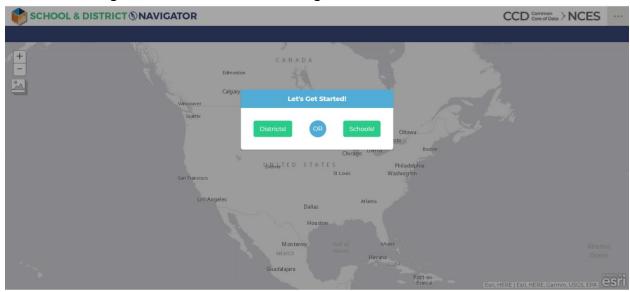

## Find your school district:

- 1. Go to: <a href="https://nces.ed.gov/ccd/districtsearch/">https://nces.ed.gov/ccd/districtsearch/</a>
- 2. Click on the words "School & District Navigator"

3. On the "Let's get started tab click on the left green button labeled "Districts"