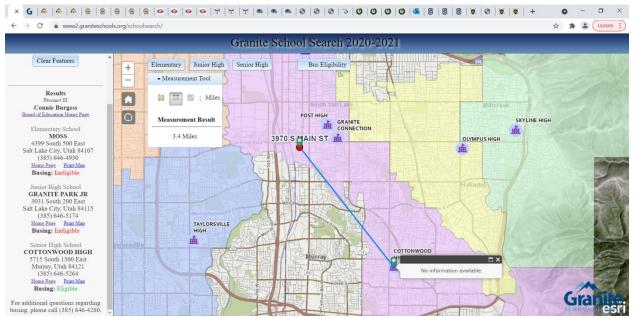

3. Click find schools. You may need to zoom out, in order to find the school whose boundaries you live in.

4. If you are trying to see how close the schools are to where you live, there is a handy measuring tool built into the district's school search. Where you can click any two points and determine the distance in miles.