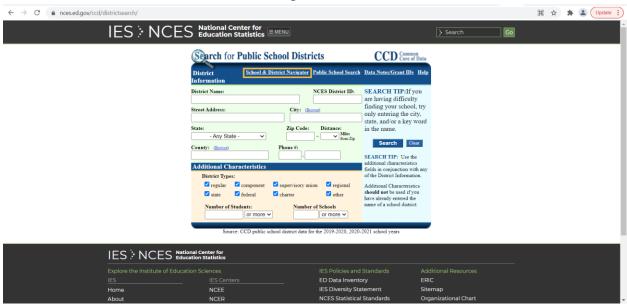

## Find your school district:

- 1. Go to: <a href="https://nces.ed.gov/ccd/districtsearch/">https://nces.ed.gov/ccd/districtsearch/</a>
- 2. Click on the words "School & District Navigator"

3. On the "Let's get started tab click on the left green button labeled "Districts"

4. In the search bar, type in your home address and press the search button. (The search button is marked with a magnifying glass

5. A box should appear on the right identifying which school district you live in.

Sometimes, the website may pull up more than one eligible district, if this happens going to the potential districts websites and utilizing their school search tools is the best option.