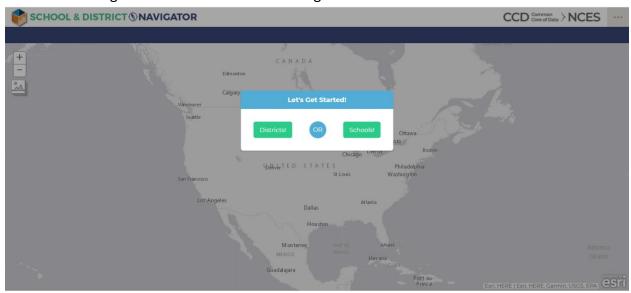

## Find your school district:

- 1. Go to: <a href="https://nces.ed.gov/ccd/districtsearch/">https://nces.ed.gov/ccd/districtsearch/</a>
- 2. Click on the words "School & District Navigator"

3. On the "Let's get started tab click on the left green button labeled "Districts"

4. In the search bar, type in your home address and press the search button. (The search button is marked with a magnifying glass

5. A box should appear on the right identifying which school district you live in.