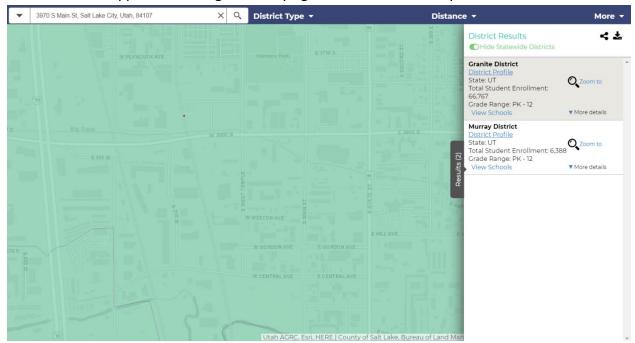

4. In the search bar, type in your home address and press the search button. (The search button is marked with a magnifying glass

5. A box should appear on the right identifying which school district you live in.

Sometimes, the website may pull up more than one eligible district, if this happens going to the potential districts websites and utilizing their school search tools is the best option.