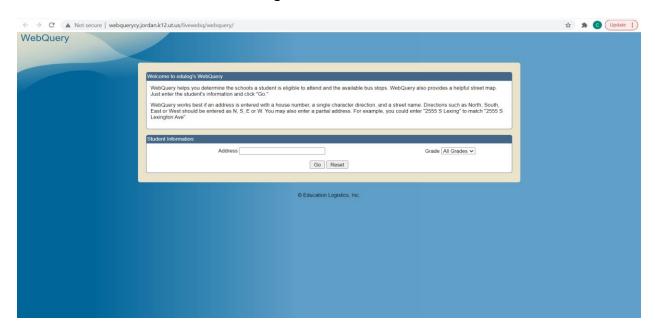

After clicking there, you should be greeted with this screen. From this screen you can narrow the scope of your search by grade, which will simplify the results if you only have one child

attending school. However, if you have multiple children who will be attending different grades it is best to leave it set to search for all grades.

From there enter your street address, there is no need to include the zip code. After you have entered your address click go.

If your address is within the District's boundaries a table will come up with the school boundaries you live in.