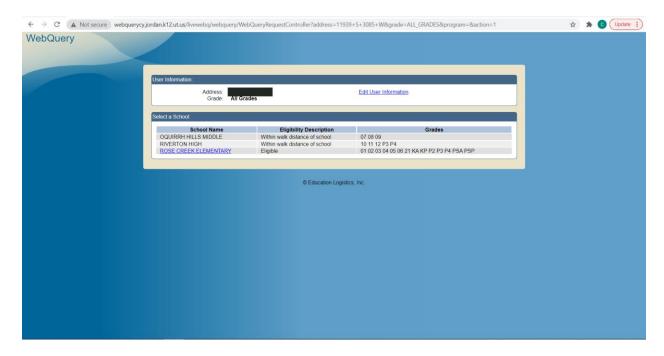

The first column (left) identifies by name which school boundaries you live in. It lists the middle school first, then the high school, and concludes with the elementary school. The middle column lets you know if you are eligible to use the school bus as a means of transportation. The third column (the rightmost column) lists which grades each school serves.

If any of the school's names are blue, it means that you are eligible to use the bus system. If you click on the school's name a table will show up listing nearby bus stops, the time the bus arrives there and what days of the week the bus stops there.