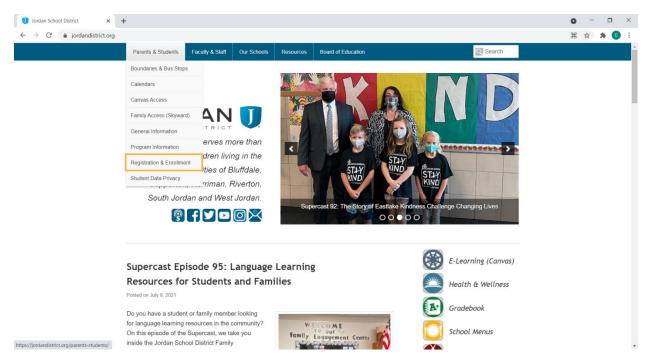

Next, move your cursor over to where it says "Parents and Students"; this will bring down a drop down menu.

## Click where it says "Registration & Enrollment".

From here you will be able to enroll online via Skyline Family Access. Enrollment starts mid-July. If this is the first time you are enrolling in the Jordan school district, click where it is highlighted in yellow.