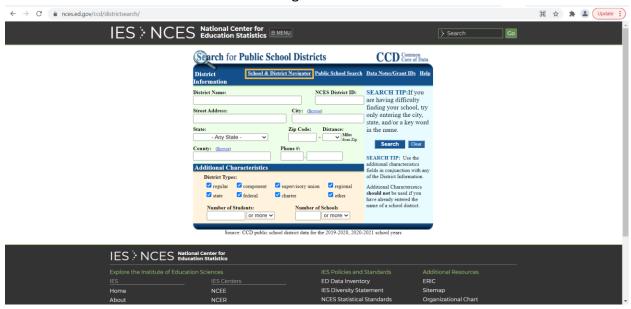

## Find your school district:

- 1. Go to: <a href="https://nces.ed.gov/ccd/districtsearch/">https://nces.ed.gov/ccd/districtsearch/</a>
- 2. Click on the words "School & District Navigator"

3. On the "Let's get started tab click on the left green button labeled "Districts"

4. In the search bar, type in your home address and press the search button. (The search button is marked with a magnifying glass

5. A box should appear on the right identifying which school district you live in.

Sometimes, the website may pull up more than one eligible district, if this happens going to the potential districts websites and utilizing their school search tools is the best option.