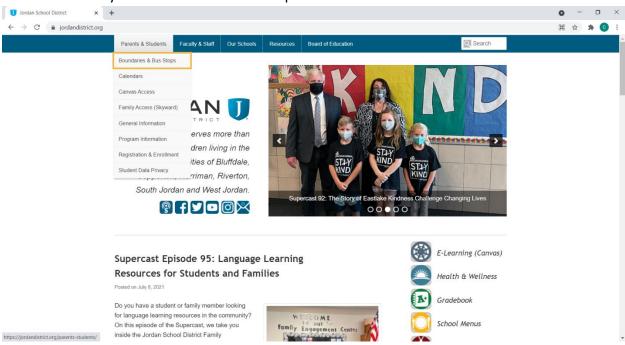

Click where it says "Boundaries and Bus Stops".

After clicking on this section, your screen should look similar to this.

From here you will want to scroll down until you reach the spot labeled "Bus Stop and Address Query". From there you should click where it says "Find your School Boundary and Bus Stop". This is highlighted in yellow in the picture below.