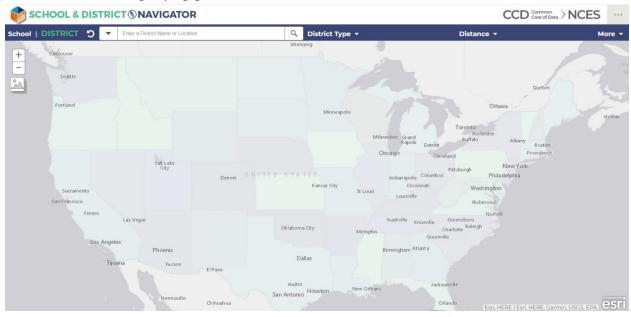

4. In the search bar, type in your home address and press the search button. (The search button is marked with a magnifying glass

5. A box should appear on the right identifying which school district you live in.