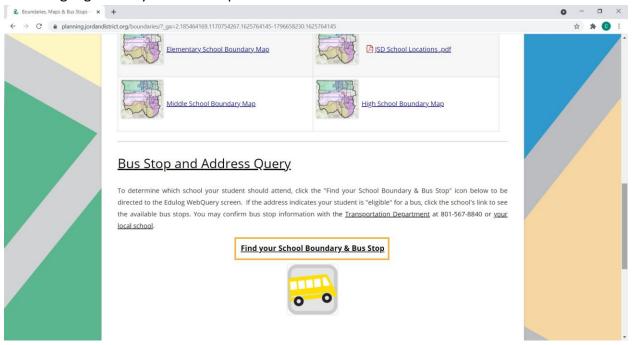

Click where it says "Boundaries and Bus Stops".

After clicking on this section, your screen should look similar to this.

From here you will want to scroll down until you reach the spot labeled "Bus Stop and Address Query". From there you should click where it says "Find your School Boundary and Bus Stop". This is highlighted in yellow in the picture below.