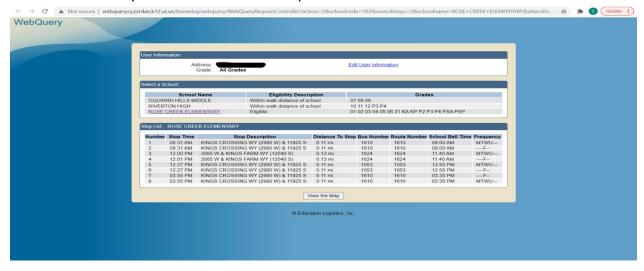

After clicking there, you should be greeted with this screen. From this screen you can narrow the scope of your search by grade, which will simplify the results if you only have one child

attending school. However, if you have multiple children who will be attending different grades it is best to leave it set to search for all grades.

From there enter your street address, there is no need to include the zip code. After you have entered your address click go.

If your address is within the District's boundaries a table will come up with the school boundaries you live in.

The first column (left) identifies by name which school boundaries you live in. It lists the middle school first, then the high school, and concludes with the elementary school. The middle column lets you know if you are eligible to use the school bus as a means of transportation. The third column (the rightmost column) lists which grades each school serves.

If any of the school's names are blue, it means that you are eligible to use the bus system. If you click on the school's name a table will show up listing nearby bus stops, the time the bus arrives there and what days of the week the bus stops there.