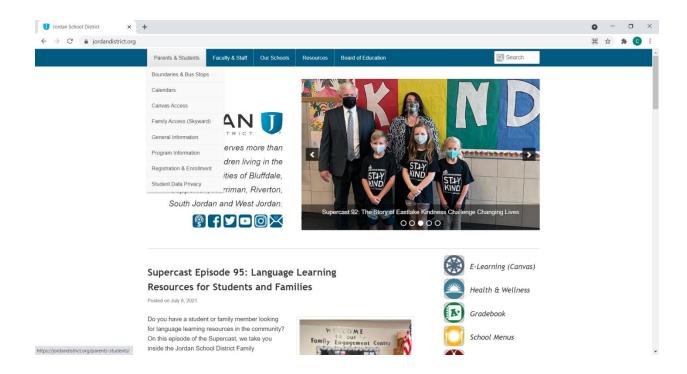

Click where it says "Boundaries and Bus Stops".

After clicking on this section, your screen should look similar to this.

From here you will want to scroll down until you reach the spot labeled "Bus Stop and Address Query". From there you should click where it says "Find your School Boundary and Bus Stop". This is highlighted in yellow in the picture below.